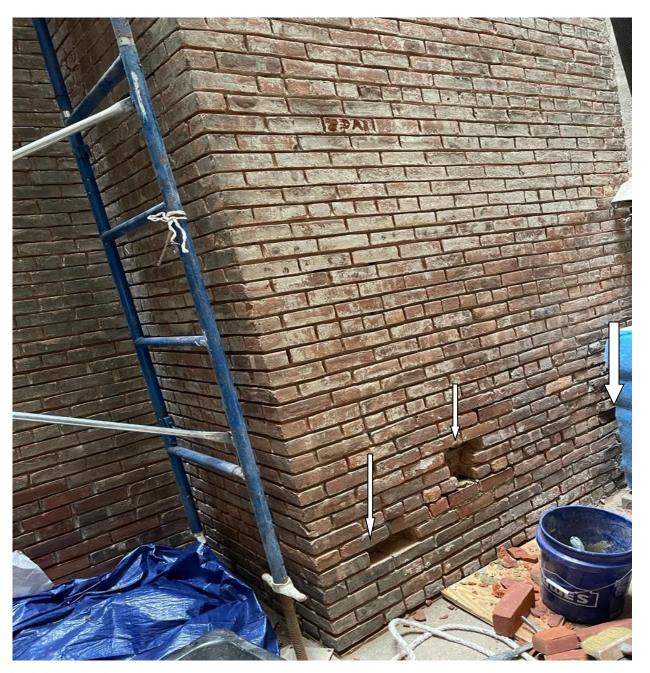

18-369-7059

#### **Cutting work in progress**





Commercialbuildrestoration.com Office 718-369-1001 Fax 718-369-7059

#### Pull test passed



#### **Electrical permit for panel box**



Commercialbuildrestoration.com Office 718-369-1001 Fax 718-369-7059

#### Approved bricks "Patriot & 53 DD STD" to be mixed

#### Profeta, Christopher

Fri, Mar 31, 1:25 PM (4 days ago)

to me, James, Richie, Mauricio

Hi all, sorry I've been in the field and traveling for the past few days. As far as the brick goes, are you able to mix the two as it seems to be that way on the existing wall.

Christopher Profeta Practice Leader

#### **Electrical panel installed**





Commercialbuildrestoration.com Office 718-369-1001 Fax 718-369-7059

Misc damaged brick removal and replacement. Contract total is 50





Office 718-369-1001 Fax 718-369-7059

#### **Pointing work**





Office 718-369-1001 Fax 718-369-7059



10 bricks removed & replaced – Total is 19 of 50







Office 718-369-1001 Fax 718-369-7059

Additional 31 Bricks removed and replaced. The total contract amount is 50. The total amount of bricks removed and replaced is 50.









Office 718-369-1001 Fax 718-369-7059

#### Parapet wall work in progress





Office 718-369-1001 Fax 718-369-7059

#### **Protection installed**





Office 718-369-1001 Fax 718-369-7059

#### Brick removal work in progress



Stucco work in progress













Office 718-369-1001 Fax 718-369-7059

#### Brickwork removed to the 4th floor window sill as per our contract



4th floor window sill

#### New approved brick work in progress









Comme