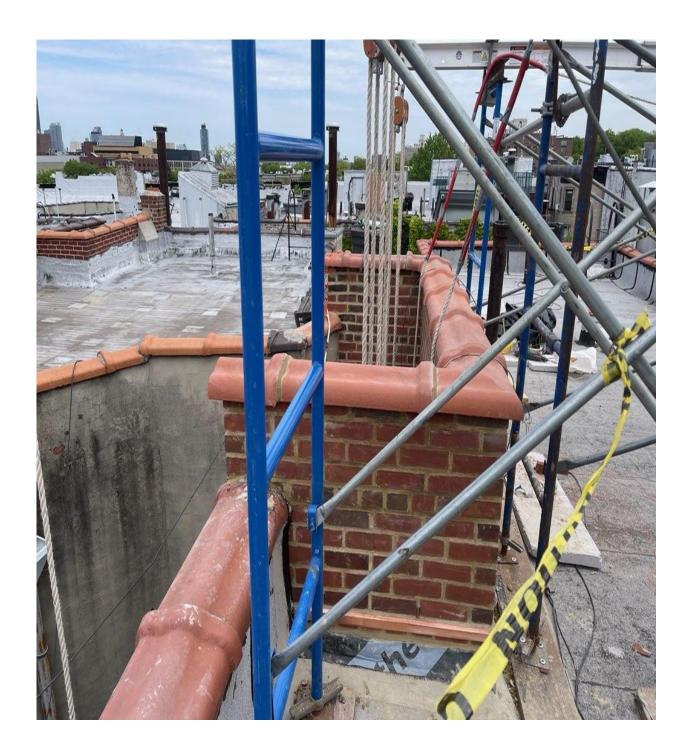

> 513 12<sup>th</sup> Street, Brooklyn, NY 11215 Facade Repairs Mobilization work in progress

DOB work permit and TPP posted on the front door

Commercialbuildrestoration.com Office 718-369-1001 Fax 718-369-7059