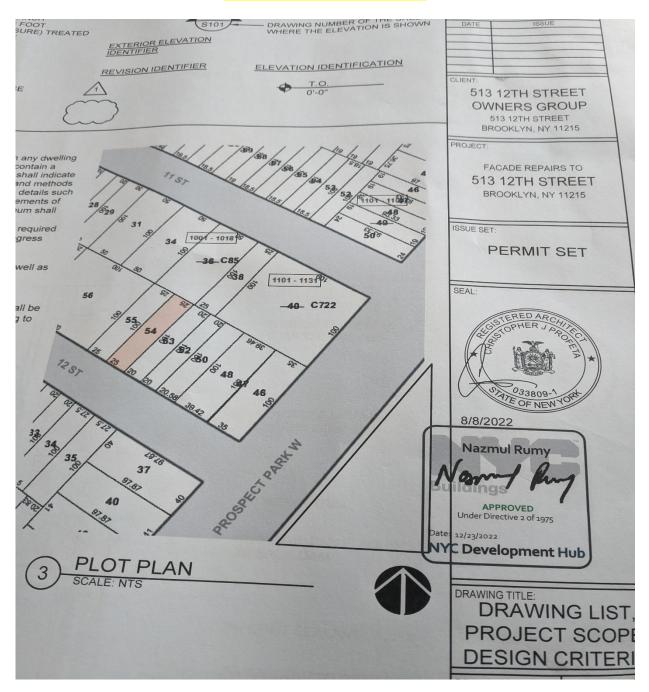

Commercialbuildrestoration.com Office 718-369-1001 Fax 718-369-7059

03/28/23

513 12 Street Owners Group 513 12<sup>th</sup> Street Brooklyn, NY 11215

Rimkus New York PLLC. 77 Water Street Suite 836 New York, NY 10005 Tel: 866-299-3370

> 513 12<sup>th</sup> Street, Brooklyn, NY 11215 Facade Repairs Mobilization work in progress



DOB work permit and TPP posted on the front door

Commercialbuildrestoration.com Office 718-369-1001 Fax 718-369-7059

#### Approved DOB Drawings



Office 718-369-1001 Fax 718-369-7059

#### **Approved CD5**

|    |