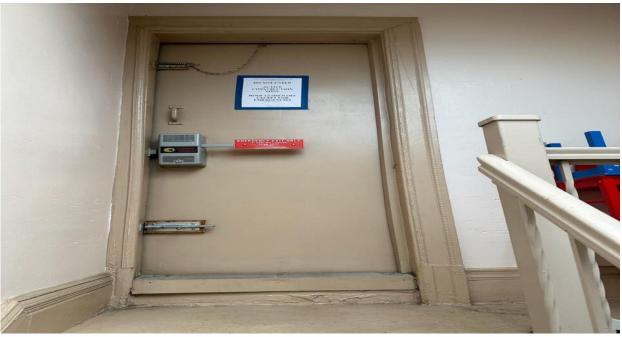

> 513 12<sup>th</sup> Street, Brooklyn, NY 11215 Facade Repairs Mobilization work in progress

DOB work permit and TPP posted on the front door

Commercialbuildrestoration.com Office 718-369-1001 Fax 718-369-7059