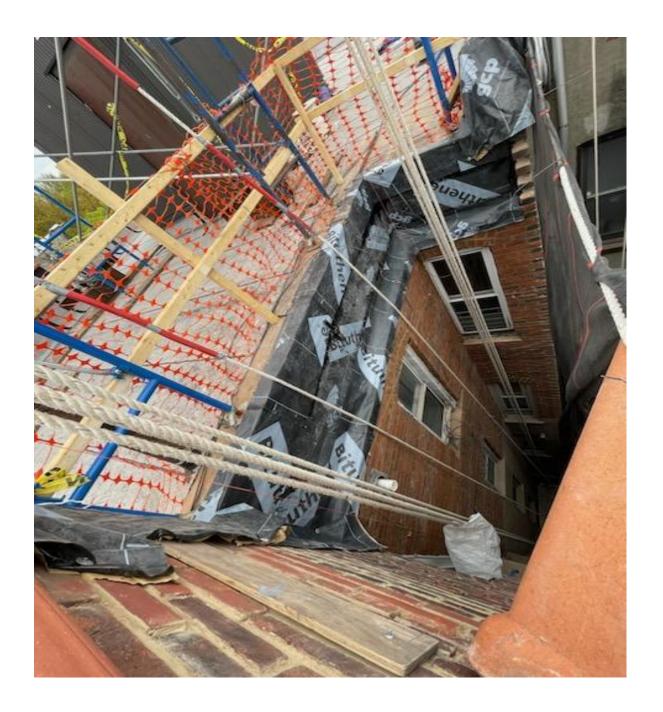

> 513 12<sup>th</sup> Street, Brooklyn, NY 11215 Facade Repairs Mobilization work in progress

DOB work permit and TPP posted on the front door

Commercialbuildrestoration.com Office 718-369-1001 Fax 718-369-7059