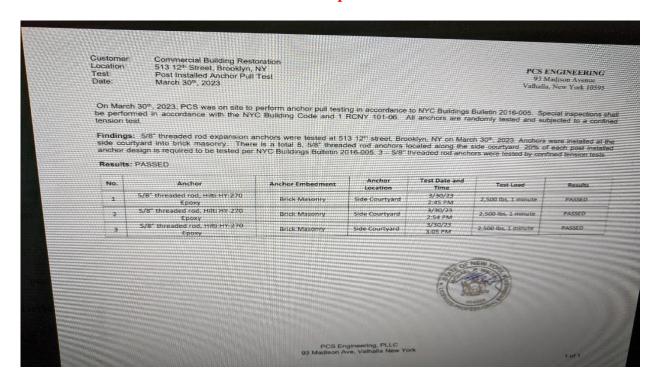

| ANG D         | DERRICES 05/01/2-3                                                                                                                     |  |

Office 718-369-1001 Fax 718-369-7059

#### Staging area







**Material Hoist installed** 



Office 718-369-1001 Fax 718-369-7059

Outrigger installation work in progress







Anchor plates installed awaiting pull test Thursday 3/30/23



119 14th St, BROOKLYN NY 11215 (718) 369-1001 F (718) 369-7059

Office 718-369-1001 Fax 718-369-7059

#### Scaffold almost ready





Office 718-369-1001 Fax 718-369-7059

#### **Cutting work in progress**





Commercialbuildrestoration.com Office 718-369-1001 Fax 718-369-7059

#### Pull test passed



#### **Electrical permit for panel box**



Commercialbuildrestoration.com Office 718-369-1001 Fax 718-369-7059

#### Approved bricks "Patriot & 53 DD STD" to be mixed

#### Profeta, Christopher

Fri, Mar 31, 1:25 PM (4 days ago)

to me, James, Richie, Mauricio

Hi all, sorry I've been in the field and traveling for the past few days. As far as the brick goes, are you able to mix the two as it seems to be that way on the existing wall.

Christopher Profeta Practice Leader

#### **Electrical panel installed**





Commercialbuildrestoration.com Office 718-369-1001 Fax 718-369-7059

Misc damaged brick removal and replacement. Contract total is 50





Office 718-369-1001 Fax 718-369-7059

#### **Pointing work**





Office 718-369-1001 Fax 718-369-7059



10 bricks removed & replaced – Tot