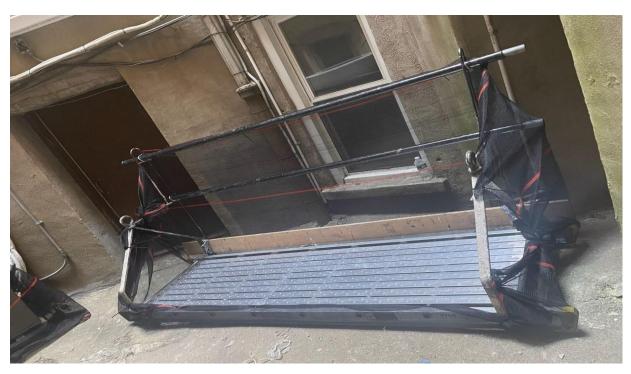

> 513 12<sup>th</sup> Street, Brooklyn, NY 11215 Facade Repairs Mobilization work in progress

DOB work permit and TPP posted on the front door

Commercialbuildrestoration.com Office 718-369-1001 Fax 718-369-7059