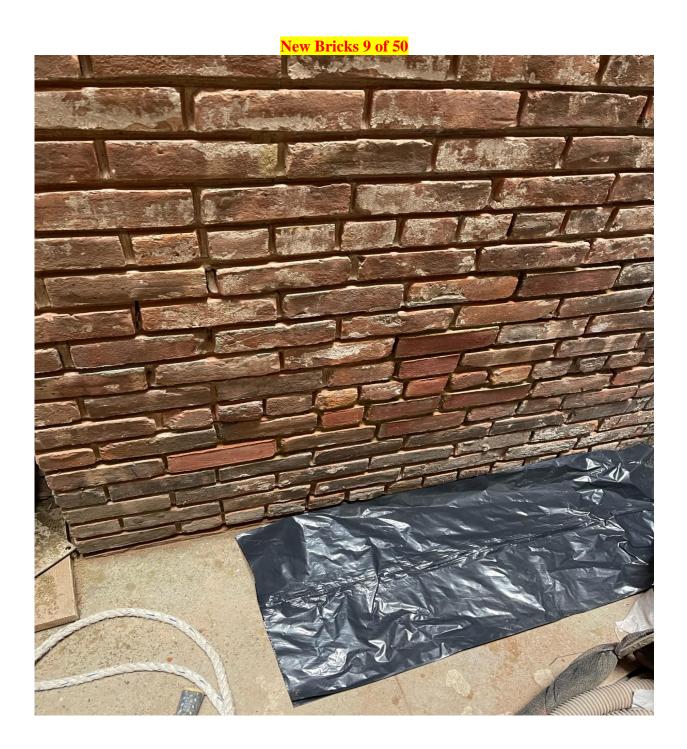

-369-7059

#### **Cutting work in progress**





Commercialbuildrestoration.com Office 718-369-1001 Fax 718-369-7059

#### Pull test passed



#### **Electrical permit for panel box**



Commercialbuildrestoration.com Office 718-369-1001 Fax 718-369-7059

#### Approved bricks "Patriot & 53 DD STD" to be mixed

#### Profeta, Christopher

Fri, Mar 31, 1:25 PM (4 days ago)

to me, James, Richie, Mauricio

Hi all, sorry I've been in the field and traveling for the past few days. As far as the brick goes, are you able to mix the two as it seems to be that way on the existing wall.

Christopher Profeta Practice Leader

#### **Electrical panel installed**





Commercialbuildrestoration.com Office 718-369-1001 Fax 718-369-7059

Misc damaged brick removal and replacement. Contract total is 50





Office 718-369-1001 Fax 718-369-7059

#### **Pointing work**





Office 718-369-1001 Fax 718-369-7059



10 bricks removed & replaced – Total is 19 of 50







Office 718-369-1001 Fax 718-369-7059

Additional 31 Bricks removed and replaced. The total contract amount is 50. The total amount of bricks removed and replaced is 50.









Office 718-369-1001 Fax 718-369-7059

#### Parapet wall work in progress





Office 718-369-1001 Fax 718-369-7059

#### **Protection installed**





Office 718-369-1001 Fax 718-369-7059

#### Brick removal work in progress



Stucco work in progress













Office 718-369-1001 Fax 718-369-7059

#### Brickwork removed to the 4th floor window sill as per our contract



4th floor window sill

#### New approved brick work in progress









Commerc