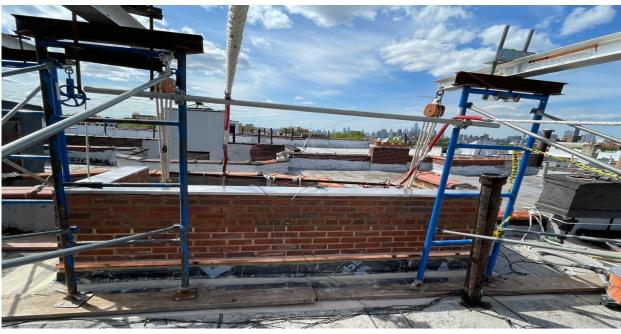

> 513 12<sup>th</sup> Street, Brooklyn, NY 11215 Facade Repairs Mobilization work in progress

DOB work permit and TPP posted on the front door

Commercialbuildrestoration.com Office 718-369-1001 Fax 718-369-7059