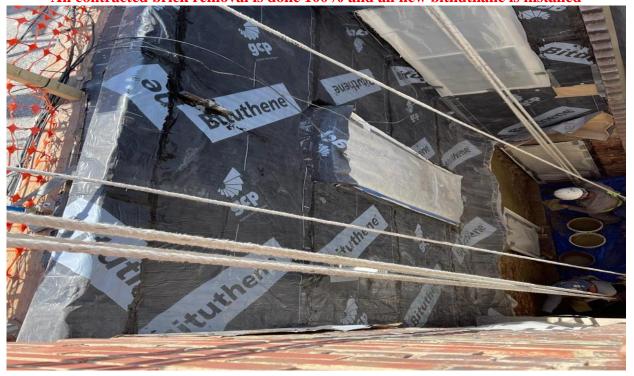

> 513 12<sup>th</sup> Street, Brooklyn, NY 11215 Facade Repairs Mobilization work in progress

DOB work permit and TPP posted on the front door

Commercialbuildrestoration.com Office 718-369-1001 Fax 718-369-7059