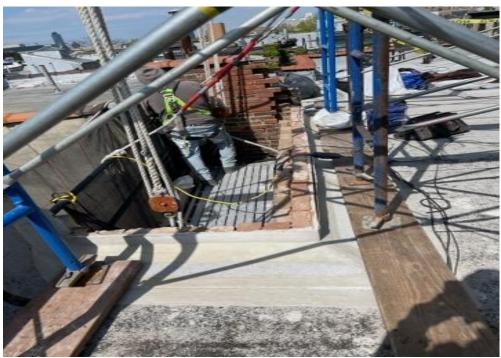

ry I've been in the field and traveling for the past few days. As far as the brick goes, are you able to mix the two as it seems to be that way on the existing wall.

Christopher Profeta Practice Leader

#### **Electrical panel installed**





Commercialbuildrestoration.com Office 718-369-1001 Fax 718-369-7059

Misc damaged brick removal and replacement. Contract total is 50





Office 718-369-1001 Fax 718-369-7059

#### **Pointing work**





Office 718-369-1001 Fax 718-369-7059



10 bricks removed & replaced – Total is 19 of 50







Office 718-369-1001 Fax 718-369-7059

Additional 31 Bricks removed and replaced. The total contract amount is 50. The total amount of bricks removed and replaced is 50.









Office 718-369-1001 Fax 718-369-7059

#### Parapet wall work in progress





Office 718-369-1001 Fax 718-369-7059

#### **Protection installed**





Office 718-369-1001 Fax 718-369-7059

#### Brick removal work in progress



Stucco work in progress













Office 718-369-1001 Fax 718-369-7059

#### Brickwork removed to the 4th floor window sill as per our contract



4th floor window sill

#### New approved brick work in progress









Commercialbuildrestoration.com Office 718-369-1001 Fax 718-369-7059

#### **Brick ties specifications below**

| 11:12 🖨 🗏 🖫 🖽