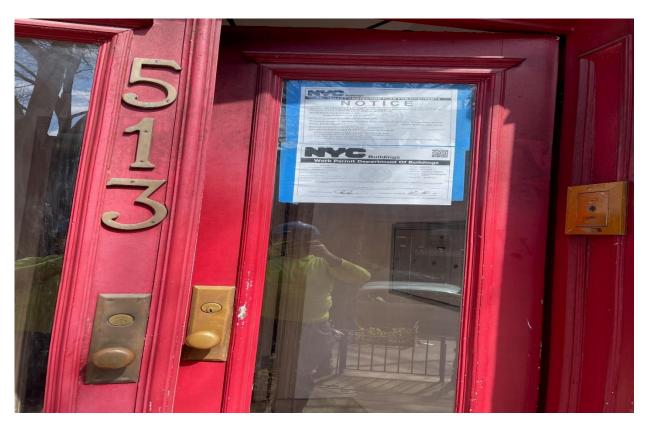

> 513 12<sup>th</sup> Street, Brooklyn, NY 11215 Facade Repairs Mobilization work in progress

DOB work permit and TPP posted on the front door

Commercialbuildrestoration.com Office 718-369-1001 Fax 718-369-7059