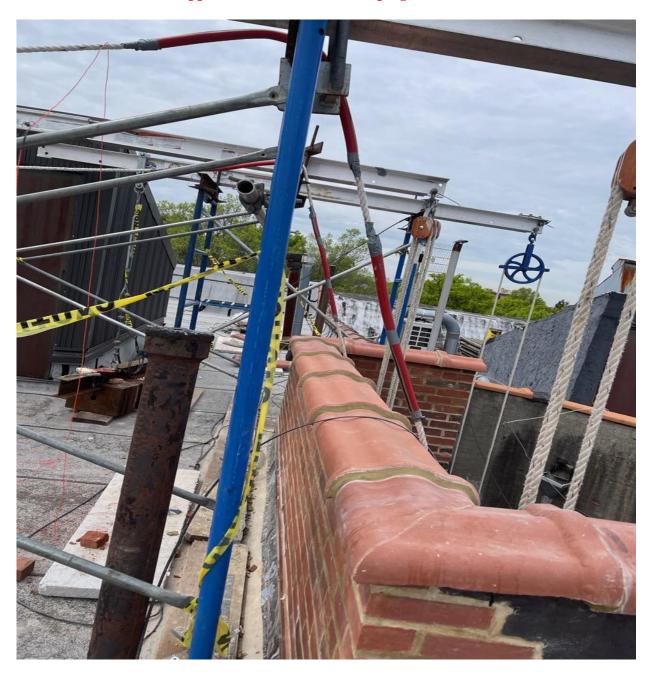

> 513 12<sup>th</sup> Street, Brooklyn, NY 11215 Facade Repairs Mobilization work in progress

DOB work permit and TPP posted on the front door

Commercialbuildrestoration.com Office 718-369-1001 Fax 718-369-7059