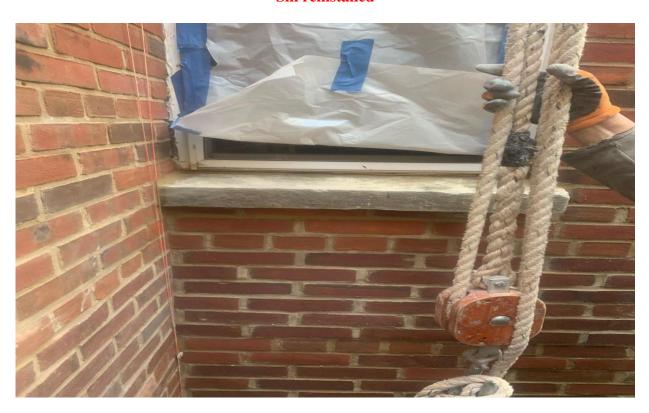

> 513 12<sup>th</sup> Street, Brooklyn, NY 11215 Facade Repairs Mobilization work in progress

DOB work permit and TPP posted on the front door

Commercialbuildrestoration.com Office 718-369-1001 Fax 718-369-7059