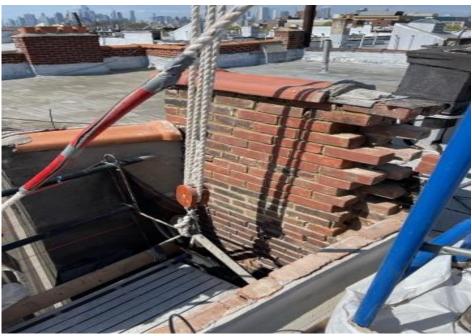

> 513 12<sup>th</sup> Street, Brooklyn, NY 11215 Facade Repairs Mobilization work in progress

DOB work permit and TPP posted on the front door

Commercialbuildrestoration.com Office 718-369-1001 Fax 718-369-7059