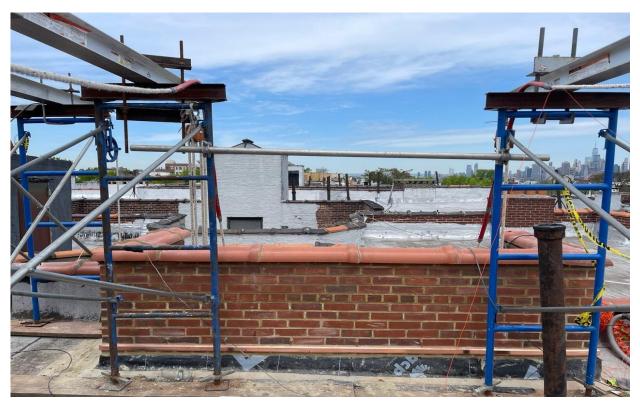

> 513 12<sup>th</sup> Street, Brooklyn, NY 11215 Facade Repairs Mobilization work in progress

DOB work permit and TPP posted on the front door

Commercialbuildrestoration.com Office 718-369-1001 Fax 718-369-7059