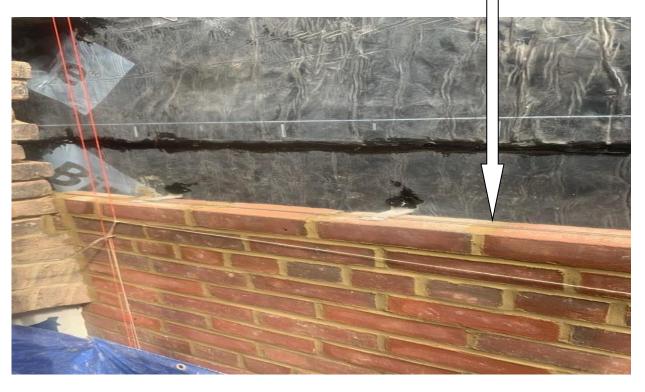

> 513 12<sup>th</sup> Street, Brooklyn, NY 11215 Facade Repairs Mobilization work in progress

DOB work permit and TPP posted on the front door

Commercialbuildrestoration.com Office 718-369-1001 Fax 718-369-7059