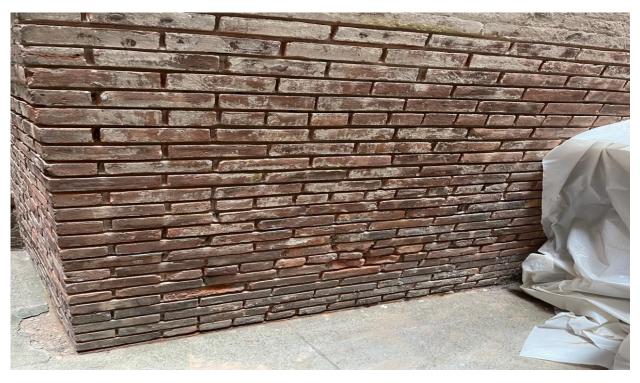

> 513 12<sup>th</sup> Street, Brooklyn, NY 11215 Facade Repairs Mobilization work in progress

DOB work permit and TPP posted on the front door

Commercialbuildrestoration.com Office 718-369-1001 Fax 718-369-7059