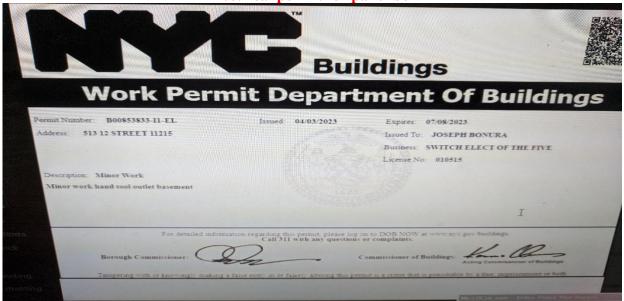

> 513 12<sup>th</sup> Street, Brooklyn, NY 11215 Facade Repairs Mobilization work in progress

DOB work permit and TPP posted on the front door

Commercialbuildrestoration.com Office 718-369-1001 Fax 718-369-7059