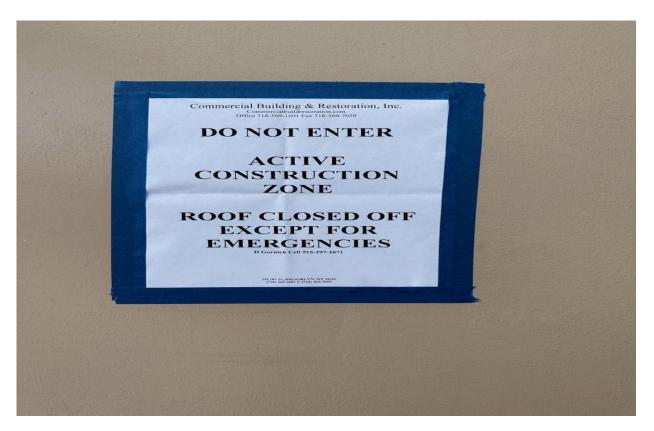

> 513 12<sup>th</sup> Street, Brooklyn, NY 11215 Facade Repairs Mobilization work in progress

DOB work permit and TPP posted on the front door

Commercialbuildrestoration.com Office 718-369-1001 Fax 718-369-7059