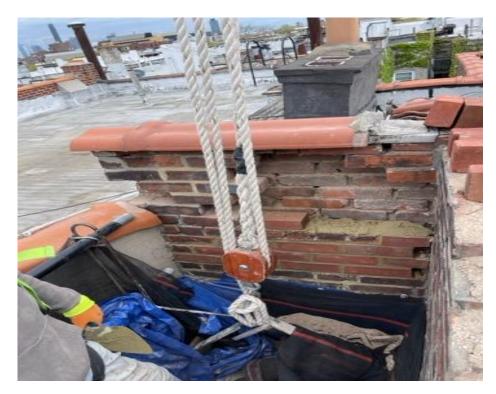

> 513 12<sup>th</sup> Street, Brooklyn, NY 11215 Facade Repairs Mobilization work in progress

DOB work permit and TPP posted on the front door

Commercialbuildrestoration.com Office 718-369-1001 Fax 718-369-7059