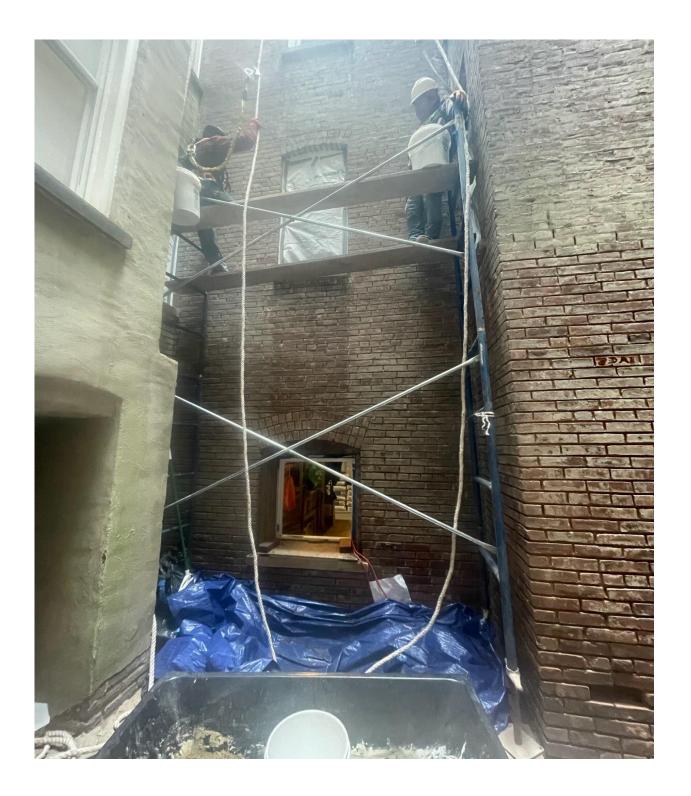

NY 11215 (718) 369-1001 F (718) 369-7059

Office 718-369-1001 Fax 718-369-7059

#### Scaffold almost ready





Office 718-369-1001 Fax 718-369-7059

#### **Cutting work in progress**





Commercialbuildrestoration.com Office 718-369-1001 Fax 718-369-7059

#### Pull test passed



#### **Electrical permit for panel box**



Commercialbuildrestoration.com Office 718-369-1001 Fax 718-369-7059

#### Approved bricks "Patriot & 53 DD STD" to be mixed

#### Profeta, Christopher

Fri, Mar 31, 1:25 PM (4 days ago)

to me, James, Richie, Mauricio

Hi all, sorry I've been in the field and traveling for the past few days. As far as the brick goes, are you able to mix the two as it seems to be that way on the existing wall.

Christopher Profeta Practice Leader

#### **Electrical panel installed**





Commercialbuildrestoration.com Office 718-369-1001 Fax 718-369-7059

Misc damaged brick removal and replacement. Contract total is 50





Office 718-369-1001 Fax 718-369-7059

#### **Pointing work**





Office 718-369-1001 Fax 718-369-7059



10 bricks removed & replaced – Total is 19 of 50







Office 718-369-1001 Fax 718-369-7059

Additional 31 Bricks removed and replaced. The total contract amount is 50. The total amount of bricks removed and replaced is 50.









Office 718-369-1001 Fax 718-369-7059

#### Parapet wall work in progress





Office 718-369-1001 Fax 718-369-7059

#### **Protection installed**





Office 718-369-1001 Fax 718-369-7059

#### Brick removal work in progress



Stucco work in progress













Office 718-369-1001 Fax 718-369-7059

#### Brickwork r