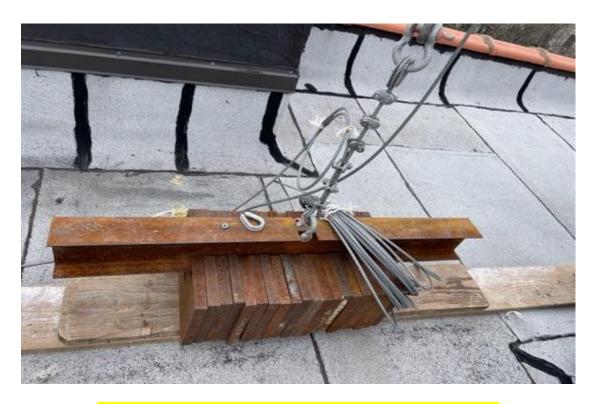

> 513 12<sup>th</sup> Street, Brooklyn, NY 11215 Facade Repairs Mobilization work in progress

DOB work permit and TPP posted on the front door

Commercialbuildrestoration.com Office 718-369-1001 Fax 718-369-7059