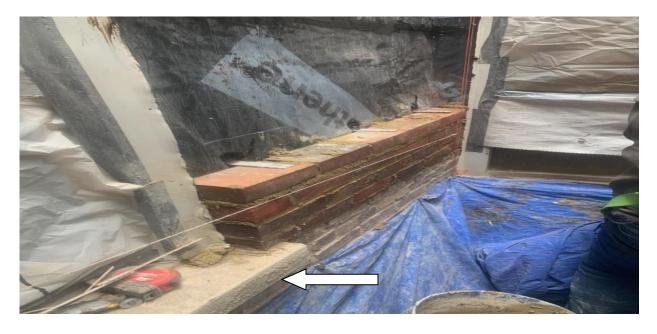

> 513 12<sup>th</sup> Street, Brooklyn, NY 11215 Facade Repairs Mobilization work in progress

DOB work permit and TPP posted on the front door

Commercialbuildrestoration.com Office 718-369-1001 Fax 718-369-7059