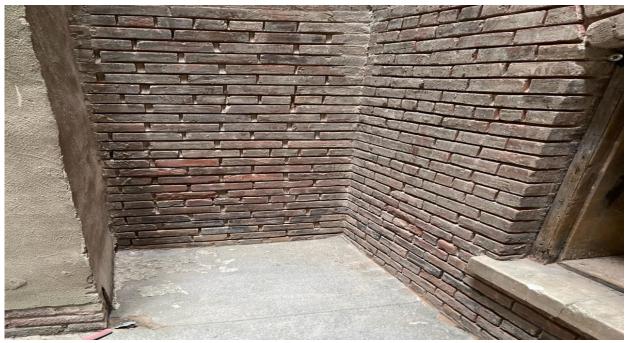

> 513 12<sup>th</sup> Street, Brooklyn, NY 11215 Facade Repairs Mobilization work in progress

DOB work permit and TPP posted on the front door

Commercialbuildrestoration.com Office 718-369-1001 Fax 718-369-7059