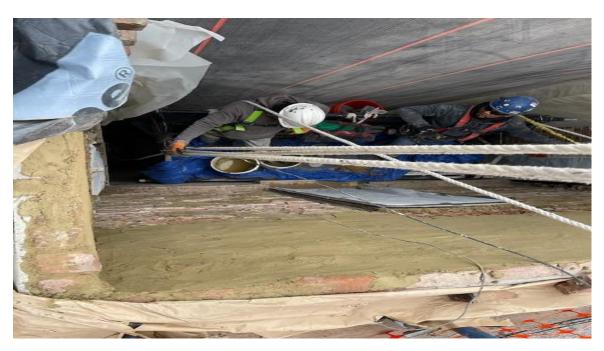

> 513 12<sup>th</sup> Street, Brooklyn, NY 11215 Facade Repairs Mobilization work in progress

DOB work permit and TPP posted on the front door

Commercialbuildrestoration.com Office 718-369-1001 Fax 718-369-7059