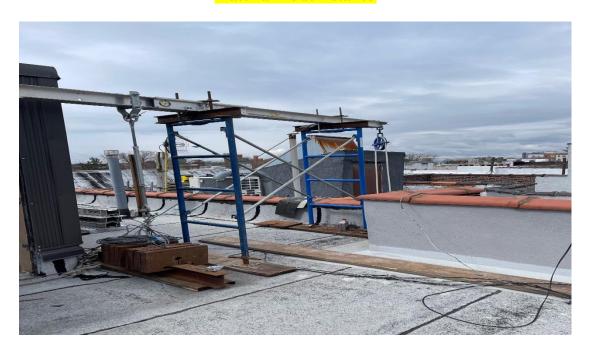

> 513 12<sup>th</sup> Street, Brooklyn, NY 11215 Facade Repairs Mobilization work in progress

DOB work permit and TPP posted on the front door

Commercialbuildrestoration.com Office 718-369-1001 Fax 718-369-7059