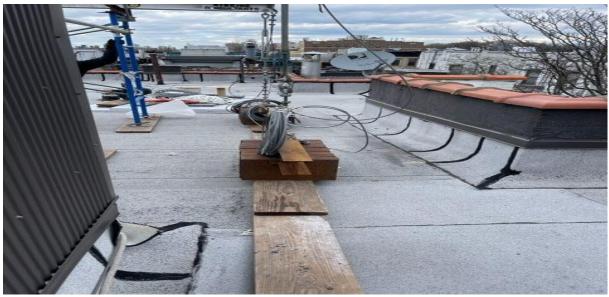

> 513 12<sup>th</sup> Street, Brooklyn, NY 11215 Facade Repairs Mobilization work in progress

DOB work permit and TPP posted on the front door

Commercialbuildrestoration.com Office 718-369-1001 Fax 718-369-7059