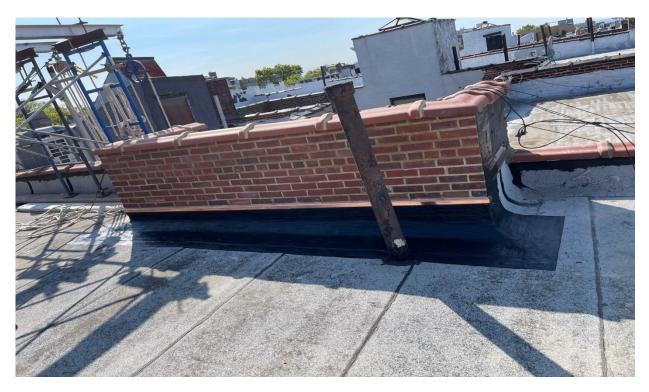

> 513 12<sup>th</sup> Street, Brooklyn, NY 11215 Facade Repairs Mobilization work in progress

DOB work permit and TPP posted on the front door

Commercialbuildrestoration.com Office 718-369-1001 Fax 718-369-7059