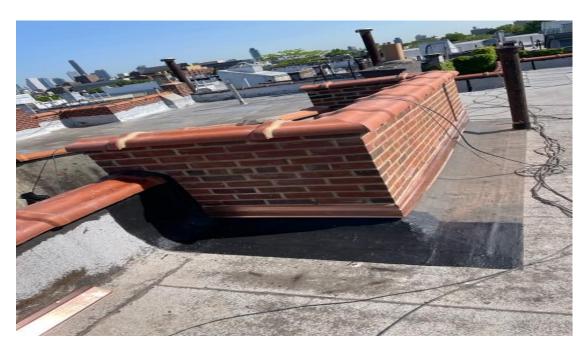

> 513 12<sup>th</sup> Street, Brooklyn, NY 11215 Facade Repairs Mobilization work in progress

DOB work permit and TPP posted on the front door

Commercialbuildrestoration.com Office 718-369-1001 Fax 718-369-7059