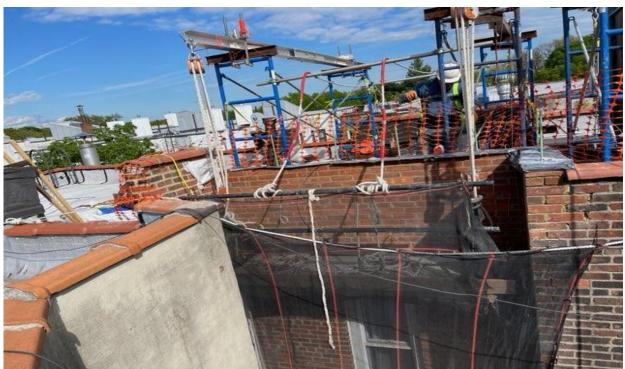

> 513 12<sup>th</sup> Street, Brooklyn, NY 11215 Facade Repairs Mobilization work in progress

DOB work permit and TPP posted on the front door

Commercialbuildrestoration.com Office 718-369-1001 Fax 718-369-7059