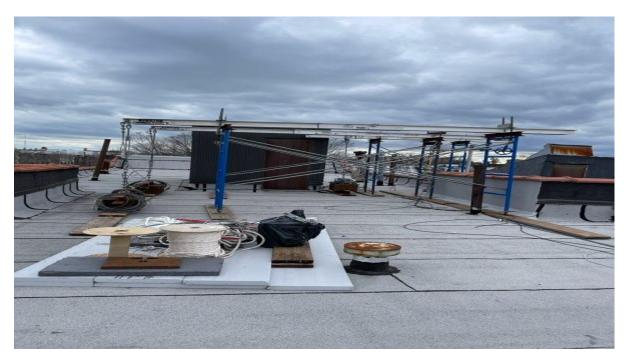

> 513 12<sup>th</sup> Street, Brooklyn, NY 11215 Facade Repairs Mobilization work in progress

DOB work permit and TPP posted on the front door

Commercialbuildrestoration.com Office 718-369-1001 Fax 718-369-7059