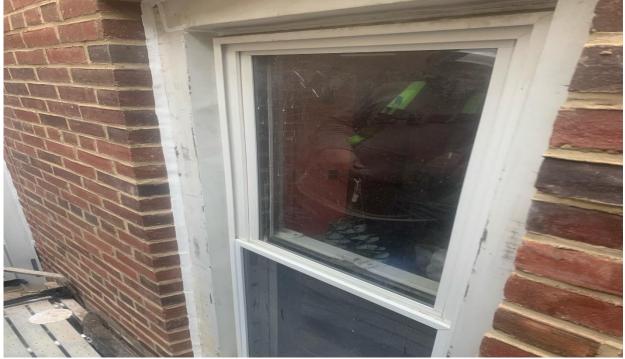

> 513 12<sup>th</sup> Street, Brooklyn, NY 11215 Facade Repairs Mobilization work in progress

DOB work permit and TPP posted on the front door

Commercialbuildrestoration.com Office 718-369-1001 Fax 718-369-7059