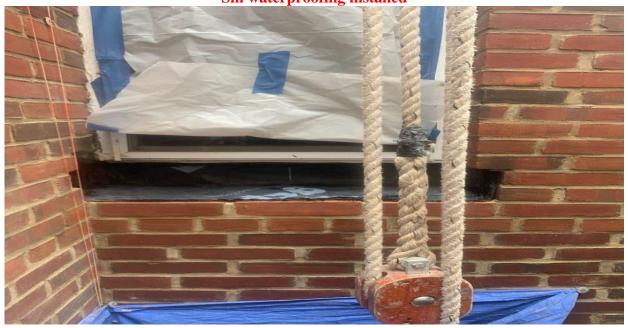

> 513 12<sup>th</sup> Street, Brooklyn, NY 11215 Facade Repairs Mobilization work in progress

DOB work permit and TPP posted on the front door

Commercialbuildrestoration.com Office 718-369-1001 Fax 718-369-7059