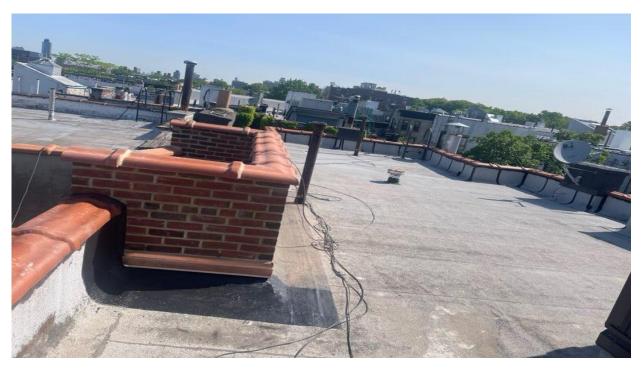

> 513 12<sup>th</sup> Street, Brooklyn, NY 11215 Facade Repairs Mobilization work in progress

DOB work permit and TPP posted on the front door

Commercialbuildrestoration.com Office 718-369-1001 Fax 718-369-7059