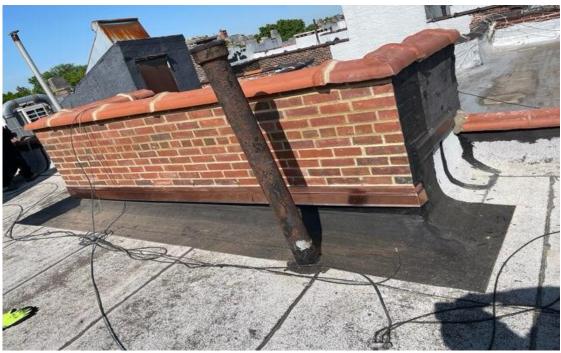

> 513 12<sup>th</sup> Street, Brooklyn, NY 11215 Facade Repairs Mobilization work in progress

DOB work permit and TPP posted on the front door

Commercialbuildrestoration.com Office 718-369-1001 Fax 718-369-7059